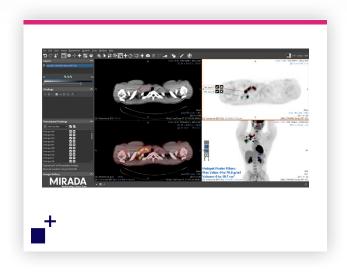

## Efficient and practical diagnostic PET/CT reading

- + Quantitative PET/CT reading with automatic alignment of longitudinal studies upon load, and single-click region tracking
- + PET hotspot finder: quick and easy identification of lesion candidates for your review
- + Support protocols for assessing lesions: PERCIST, RECIST, WHO, Total Lesion Glycolysis
- + Unlimited multi-time point follow-up scan reviews
- + Support for multi-timepoint gated (4D) CT and PET data and multi-phase CT data