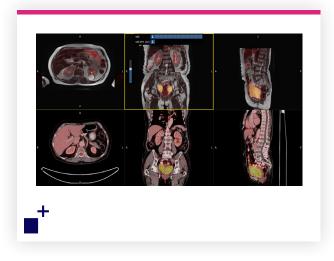

### Full-featured PET/MR Software

- + Multi-sequence PET/MR fusion
- + Advanced PET/MR-PET/CT comparison and interpretation
- + View attenuation maps, dynamic MRI sequence and functional MRI scans
- + Switch between MR sequences in real-time